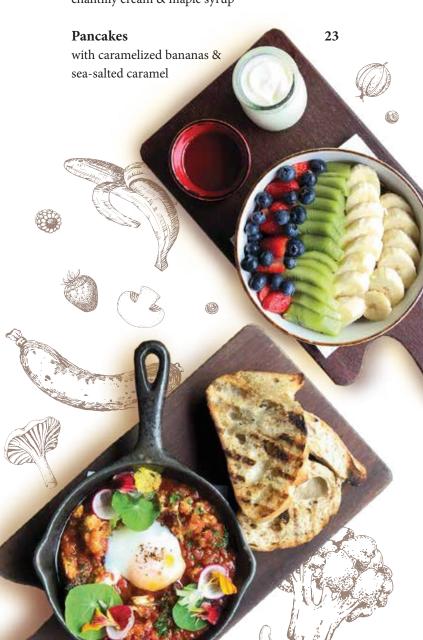

## **Nutty Waffles** 20 in-house made meringue waffles, fresh bananas, toasted nuts, chantilly cream & honey Add on Valrhona chocolate ice-cream +5

**Brioche French Toast** 23 with caramelized and spiced apples, chantilly cream & maple syrup