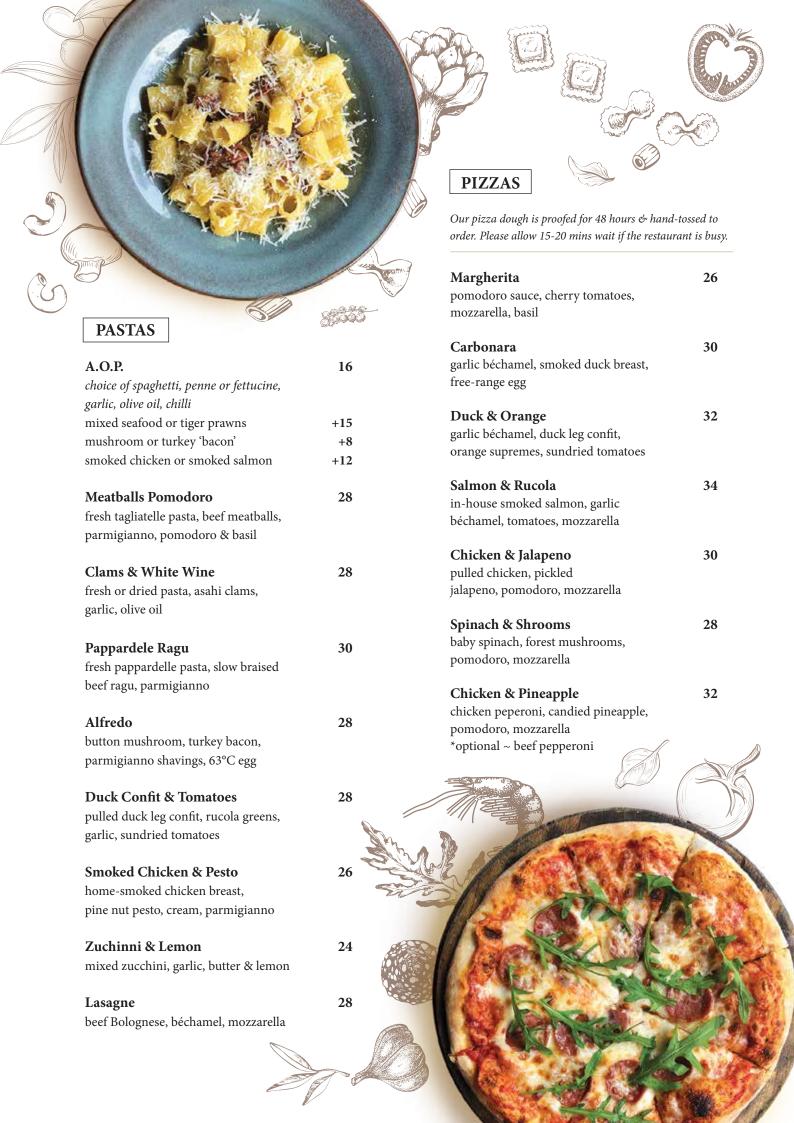

ausage ~ 2 pcs               | 16 |
| In-house Smoked Salmon                  | 16 |
| Baked Beans                             | 6  |
|                                         |    |

## **Granola Bowl**

22 gula melaka & peanut butter granola, homemade yoghurt, local fruits and forest honey

| Berry Waffles                             | 20 |
|-------------------------------------------|----|
| in-house made meringue waffles, fresh     |    |
| berries, walnuts, chantilly cream & honey |    |
| Add on vanilla ice-cream                  | +5 |

## **Nutty Waffles** 20 in-house made meringue waffles, fresh bananas, toasted nuts, chantilly cream & honey Add on Valrhona chocolate ice-cream +5

**Brioche French Toast** 23 with caramelized and spiced apples, chantilly cream & maple syrup



















| COFFEE, TEA & BEVERAGES              | 3  | A Constant                                                   | 15      |
|--------------------------------------|----|--------------------------------------------------------------|---------|
|                                      |    | <b>Affogato</b><br>(with homemade vanilla ice-cream)         | 15      |
| Coffee                               |    | ·                                                            | 15      |
| Espresso                             | 8  | <b>Mocha Affogato</b><br>(with homemade Valrhona Guanaja 70% | 15      |
| Long Black                           | 8  | bitterness dark chocolate ice-cream)                         |         |
| Cappuccino                           | 11 | ,