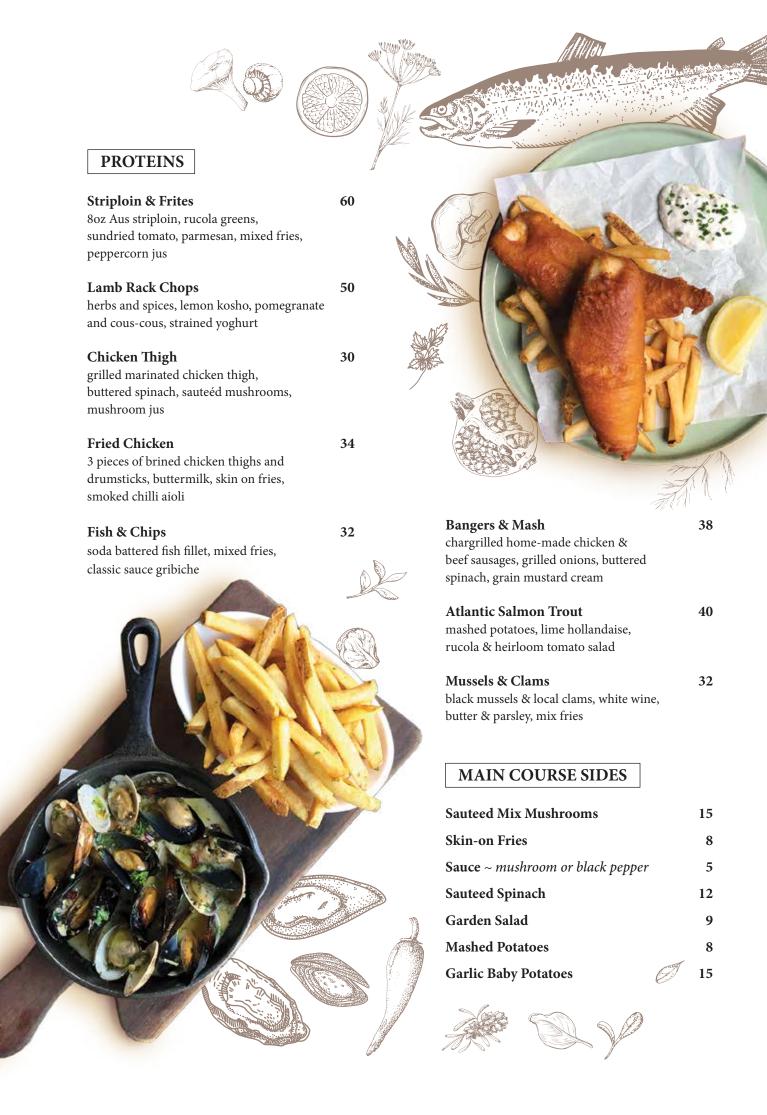

sage ~ 2 pcs               | 16 |
| In-house Smoked Salmon                  | 16 |
| Baked Beans                             | 6  |
|                                         |    |

## **Granola Bowl**

22 gula melaka & peanut butter granola, homemade yoghurt, local fruits and forest honey

| Berry Waffles                             | 20 |
|-------------------------------------------|----|
| in-house made meringue waffles, fresh     |    |
| berries, walnuts, chantilly cream & honey |    |
| Add on vanilla ice-cream                  | +5 |

## **Nutty Waffles** 20 in-house made meringue waffles, fresh bananas, toasted nuts, chantilly cream & honey Add on Valrhona chocolate ice-cream +5

**Brioche French Toast** 23 with caramelized and spiced apples, chantilly cream & maple syrup



















| COFFEE, TEA & BEVERAGES              | 3  | A Constant                                                   | 15      |
|--------------------------------------|----|--------------------------------------------------------------|---------|
|                                      |    | <b>Affogato</b><br>(with homemade vanilla ice-cream)         | 15      |
| Coffee                               |    | ·                                                            | 15      |
| Espresso                             | 8  | <b>Mocha Affogato</b><br>(with homemade Valrhona Guanaja 70% | 15      |
| Long Black                           | 8  | bitterness dark chocolate ice-cream)                         |         |
| Cappuccino                           | 11 | ,